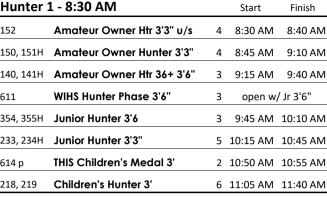

Times are based on entries received by 4:00 PM Saturday <u>All times are approximate</u>, please check in with your ingate

|   | Hunter 2 - 8:00 AM |                                    |    | Start                              | Finish   |  |
|---|--------------------|------------------------------------|----|------------------------------------|----------|--|
|   | 615 p              | Ariat Adult Medal 3'               | 1  | 8:00 AM                            | 8:05 AM  |  |
|   | 208, 209           | Adult Hunter 18-49 3'              | 5  | 8:10 AM                            | 8:40 AM  |  |
|   | 240                | Adult Hunter 50+ 3' u/s            | 6  | 8:40 AM                            | 8:50 AM  |  |
|   | 238, 239           | Adult Hunter 50+ 3'                | 7  | 8:55 AM                            | 9:30 AM  |  |
|   |                    | water & drag                       |    | 9:30 AM                            | 9:45 AM  |  |
|   | 610                | Low Child/Adult Equitation         | 7  | open w/ Low C/A Htr                |          |  |
|   | 334, 335           | Low Adult Hunter 2'6"              | 6  | 9:45 AM                            | 10:35 AM |  |
|   | 909                | Low Adult Hunter<br>Challenge 2'6" | 3  | open w/ Low Adult<br>Htr (1 round) |          |  |
| ] | 329, 330           | Low Child Hunter 2'6"              | 11 | 10:35 AM                           | 12:05 PM |  |
|   | 908                | Low Child Hunter<br>Challenge 2'6" | 9  | open w/ Low Child<br>Htr (1 round) |          |  |