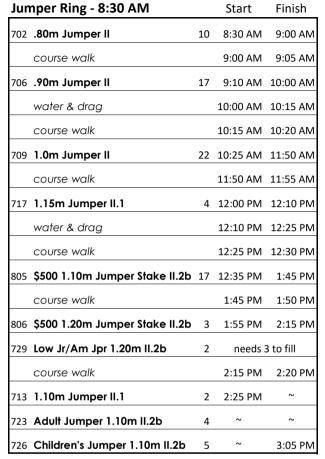

|    | 12:45 PM           | 1:00 PM    |
|          | Not before 2pm                    |    |                    |            |
| 603      | 12-14 Equitation 2'9"             | 2  | needs 3            | to fill or |
| 604      | 12-14 Equitation Flat             | 2  | combined w/ 11 & U |            |
| 601      | 11 & Under Equitation 2'3"        | 3  | 2:00 PM            | 2:15 PM    |
| 602      | 11 & Under Equitation Flat        | 3  | 2:15 PM            | 2:25 PM    |
| 505, 506 | Schooling Pony Htr 2', 2'3", 2'9" | 8  | 2:30 PM            | 3:25 PM    |

| Mask required at all times per USEF regulations. |
|--------------------------------------------------|
|                                                  |
| DO YOUR PART<br>STAY AT LEAST G FEET APARTI      |