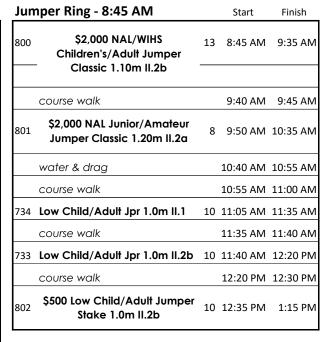

## December Classic I

| Hunter    | I - 8:00 AM                                          |    | Start                                    | Finish   |  |
|-----------|------------------------------------------------------|----|------------------------------------------|----------|--|
| ^621      | Dover Saddlery/USEF<br>Hunter Seat Medal 3'6"        | 5  | 8:00 AM                                  | 8:15 AM  |  |
| ^624 **   | ASPCA Maclay<br>Horsemanship 3'6"                    | 5  | 8:25 AM                                  | 8:40 AM  |  |
| 147       | Amateur Owner Hunter 3'3" u/s                        | 5  | 8:50 AM                                  | 9:00 AM  |  |
| 145, 146H | Amateur Owner Hunter 3'3"                            | 5  | 9:05 AM                                  | 9:45 AM  |  |
| 137       | Amateur Owner Hunter 3'6" u/s                        | 7  | 9:50 AM                                  | 10:00 AM |  |
| 135, 136H | Amateur Owner Hunter 3'6"                            | 7  | 10:05 AM                                 | 10:55 AM |  |
| 810       | \$1,000 Amateur Owner Hunter<br>Classic 3'3" & 3'6"  | 11 | Open w/ Amateur<br>Owner Hunter          |          |  |
|           | water & drag                                         |    | 11:00 AM                                 | 11:15 AM |  |
| 160, 161H | Junior Hunter 3'6"                                   | 5  | 11:15 AM                                 | 11:55 AM |  |
| 233, 234H | Large Junior Hunter 3'3"                             | 12 | 12:00 PM                                 | 1:20 PM  |  |
| 811       | \$1,000 Junior Hunter Classic<br>3'6" & 3'3"         | 16 | Open w/ Jr Hunter<br>(top 12 only)       |          |  |
|           | water & drag                                         |    | 1:25 PM                                  | 1:40 PM  |  |
| ^615      | Ariat Adult Medal 3'                                 | 1  | 1:40 PM                                  | 1:45 PM  |  |
| 208, 209  | Adult Amateur Hunter 3'                              | 6  | 1:50 PM                                  | 2:30 PM  |  |
| ^614      | THIS Children's Medal 3'                             | 5  | 2:35 PM                                  | 2:50 PM  |  |
| 218, 219  | Children's Hunter 15-17 3'                           | 8  | 3:00 PM                                  | 3:55 PM  |  |
| 213, 214  | Children's Hunter 14 & under 3'                      | 5  | 3:55 PM                                  | 4:35 PM  |  |
| 807       | \$500 NAL/WIHS Children's/Adult<br>Hunter Classic 3' | 16 | Open w/ Child/Adult<br>Htr (top 12 only) |          |  |

| ^ - posted order of go | ** - association membership required |  |  |  |  |  |
|------------------------|--------------------------------------|--|--|--|--|--|
| H - designates handy   |                                      |  |  |  |  |  |

| Hunter II - 8:00 AM |                                  |    | Start                             | Finish        |  |
|---------------------|----------------------------------|----|-----------------------------------|---------------|--|
| 622                 | M&S USEF Pony Medal              | 10 | Open w/ Pony Htr                  |               |  |
| 175, 176H           | Large Pony Hunter 2'9"-3'        | 7  | 8:00 AM                           | 8:55 AM       |  |
| 170, 171H           | Medium Pony Hunter 2'6"          | 9  | 9:00 AM                           | 10:10 AM      |  |
| 165, 166H           | Small Pony Hunter 2'3"           | 4  | 10:15 AM                          | 10:45 AM      |  |
| 180, 181            | Sm/Md Green Pony Htr 2'3", 2'6"  | 4  | 10:50 AM                          | 11:20 AM      |  |
| 185, 186            | Large Green Pony Hunter 2'9"     | 4  | 11:25 AM                          | 11:55 AM      |  |
| 808                 | \$500 Pony Hunter Classic        | 20 | Open w/ Pony Htr<br>(top 12 only) |               |  |
|                     | water & drag                     |    | 12:00 PM                          | 12:15 PM      |  |
| 609                 | Children's Pony Equitation       | 2  | 12:15 PM                          | ~             |  |
| 223, 224            | Children's Pony Hunter 2'6", 2'  | 5  | ~                                 | 1:05 PM       |  |
| 906                 | Children's Pony Htr Challenge    | 4  | Open w/ Ch F                      | Pny (1 round) |  |
| 608                 | Short/Long Stirrup Equitation 2' | 4  | 1:10 PM                           | ~             |  |
| 339, 340            | Short/Long Stirrup Hunter 2'     | 6  | ~                                 | 2:00 PM       |  |
| 812                 | Short/Long Str Htr Challenge 2'  | 3  | Open w/ S/L                       | St (1 round)  |  |
| 650                 | 2'6" Child/Adult Medal           | 4  | 2:05 PM                           | 2:15 PM       |  |
| 329, 330            | Pre-Child Hunter 2'6"            | 6  | 2:25 PM                           | 3:10 PM       |  |
| 908                 | Pre-Child Hunter Challenge 2'6"  | 5  | Open w/ Pre-                      | -Ch (1 round) |  |
| 334, 335            | Pre-Adult Hunter 2'6"            | 4  | 3:10 PM                           | 3:40 PM       |  |
| 909                 | Pre-Adult Hunter Challenge 2'6"  | 2  | Open w/ Pre-                      | Ad (1 round)  |  |

H - designates handy