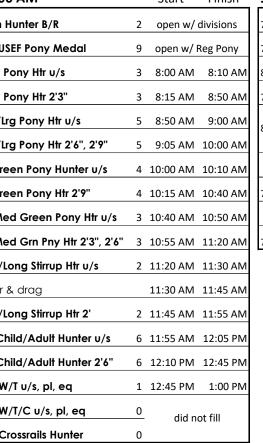

<sup>\*\* -</sup> association membership required

| Hunter    | II - 8:00 AM                   | Start | Finish            |          |
|-----------|--------------------------------|-------|-------------------|----------|
| 511.1     | Open Hunter B/R                | 2     | open w/ divisions |          |
| 622       | M&S USEF Pony Medal            | 9     | open w/ Reg Pony  |          |
| 167       | Small Pony Htr u/s             | 3     | 8:00 AM           | 8:10 AM  |
| 165, 166H | Small Pony Htr 2'3"            | 3     | 8:15 AM           | 8:50 AM  |
| 172       | Med/Lrg Pony Htr u/s           | 5     | 8:50 AM           | 9:00 AM  |
| 170, 171H | Med/Lrg Pony Htr 2'6", 2'9"    | 5     | 9:05 AM           | 10:00 AM |
| 187       | Lrg Green Pony Hunter u/s      | 4     | 10:00 AM          | 10:10 AM |
| 185, 186  | Lrg Green Pony Htr 2'9"        | 4     | 10:15 AM          | 10:40 AM |
| 182       | Sm/Med Green Pony Htr u/s      | 3     | 10:40 AM          | 10:50 AM |
| 180, 181  | \$m/Med Grn Pny Htr 2'3", 2'6" | 3     | 10:55 AM          | 11:20 AM |
| 341       | Short/Long Stirrup Htr u/s     | 2     | 11:20 AM          | 11:30 AM |
|           | water & drag                   |       | 11:30 AM          | 11:45 AM |
| 339, 340  | Short/Long Stirrup Htr 2'      | 2     | 11:45 AM          | 11:55 AM |
| 336       | Low Child/Adult Hunter u/s     | 6     | 11:55 AM          | 12:05 PM |
| 334, 335  | Low Child/Adult Hunter 2'6"    | 6     | 12:10 PM          | 12:45 PM |
| 401-403.1 | Opp W/T u/s, pl, eq            | 1     | 12:45 PM          | 1:00 PM  |
| 404-406.1 | Opp W/T/C u/s, pl, eq          | 0     | did not fill      |          |
| 409, 410  | Opp Crossrails Hunter          | 0     |                   |          |