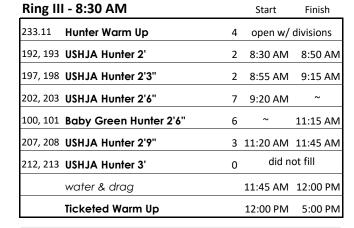

| Ring II  | - 8:30 AM                        |   | Start         | Finish       |
|----------|----------------------------------|---|---------------|--------------|
| 233      | Hunter Warm Up                   | 8 | open w/       | divisions    |
| 259, 260 | Open Hunter 2'9", 3', 3'3"       | 7 | 8:30 AM       | 9:40 AM      |
| 40**, 41 | Green Hunter 3'3"                | 4 | 9:40 AM       | 10:15 AM     |
| 45**, 46 | Green Hunter 3'                  | 5 | 10:20 AM      | 11:05 AM     |
| 501^     | USHJA Grn Htr Incentive 3', 3'3" | 3 | scored as cla | asses 40, 45 |
|          | water & drag                     |   | 11:05 AM      | 11:20 AM     |
|          | Ticketed Warm Up                 |   | 11:20 AM      | 5:00 PM      |