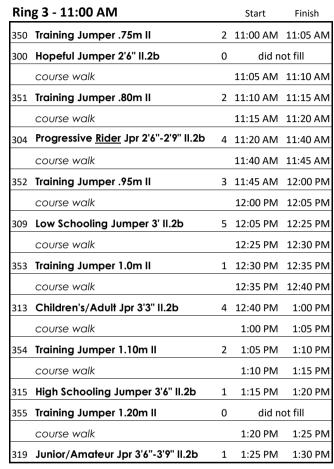

Under Equitation Flat       | 3  | 3:45 PM  | 3:55 PM     |
| 49 **            | Palmetto Pony Medal              | 8  | 4:00 PM  | 4:30 PM     |
|                  | 2', 2'3", 2'9" (counts for 2021) |    |          |             |

\*\* - association membership required

Open Warm Up - Bonham Oval closes after Performance Hunter

Open Warm Up - Ring 2 closes after Pre-Green Hunter

The agenda allows for a reasonable amount of time to complete classes with the number of entries entered at the time the agenda is produced. (Multiple rides are taken into consideration) If entries remain after the scheduled finish time, it will be Management's discretion if remaining entries will compete or if the Judge's cards will be signed at that time.



Mandatory Trainer Meeting
7:30 AM
at the Pavilion