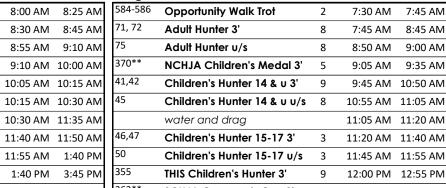

# Times are based on entries received by 5 pm Friday

| All times are approximate, please check in with your in-gate |          |                               |    |             |             |  |
|--------------------------------------------------------------|----------|-------------------------------|----|-------------|-------------|--|
| Finish                                                       | Ring 2 - | 7:30am                        |    | Start       | Finish      |  |
| 8:25 AM                                                      | 584-586  | Opportunity Walk Trot         | 2  | 7:30 AM     | 7:45 AM     |  |
| 8:45 AM                                                      | 71, 72   | Adult Hunter 3'               | 8  | 7:45 AM     | 8:45 AM     |  |
| 9:10 AM                                                      | 75       | Adult Hunter u/s              | 8  | 8:50 AM     | 9:00 AM     |  |
| 10:00 AM                                                     | 370**    | NCHJA Children's Medal 3'     | 5  | 9:05 AM     | 9:35 AM     |  |
| 10:15 AM                                                     | 41,42    | Children's Hunter 14 & u 3'   | 9  | 9:45 AM     | 10:50 AM    |  |
| 10:30 AM                                                     | 45       | Children's Hunter 14 & u u/s  | 8  | 10:55 AM    | 11:05 AM    |  |
| 11:35 AM                                                     |          | water and drag                |    | 11:05 AM    | 11:20 AM    |  |
| 11:50 AM                                                     | 46,47    | Children's Hunter 15-17 3'    | 3  | 11:20 AM    | 11:40 AM    |  |
| 1:40 PM                                                      | 50       | Children's Hunter 15-17 u/s   | 3  | 11:45 AM    | 11:55 AM    |  |
| 3:45 PM                                                      | 355      | THIS Children's Hunter 3'     | 9  | 12:00 PM    | 12:55 PM    |  |
|                                                              | 362**    | SCHJA Governor's Cup 3'       | 13 | 1:05 PM     | 1:45 PM     |  |
| 5:10 PM                                                      |          |                               |    |             |             |  |
| 6:00 PM                                                      | Ring 3 - | · 8am                         |    | Start       | Finish      |  |
|                                                              | 13       | Small Pony Hunter Model       | 5  | 8:00 AM     | 8:10 AM     |  |
|                                                              | 19       | Medium Pony Hunter Model      | 7  | 8:10 AM     | 8:20 AM     |  |
|                                                              | 25       | Large Pony Hunter Model       | 4  | 8:20 AM     | 8:30 AM     |  |
|                                                              | 358      | WIHS Pony Medal               | 8  | Open unti   | l Class 30  |  |
| al                                                           | 14C,15H  | Small Pony Hunter 2'3"        | 6  | 8:30 AM     | 9:15 AM     |  |
|                                                              | 18       | Small Pony Hunter u/s         | 6  | 9:25 AM     | 9:35 AM     |  |
|                                                              | 20C,21H  | Medium Pony Hunter 2'6"       | 7  | 9:40 AM     | 10:30 AM    |  |
|                                                              | 24       | Medium Pony Hunter u/s        | 7  | 10:40 AM    | 10:50 AM    |  |
|                                                              | 26C,27H  | Large Pony Hunter 3'          | 4  | 10:55 AM    | 11:25 AM    |  |
|                                                              | 30       | Large Pony Hunter u/s         | 4  | 11:35 AM    | 11:45 AM    |  |
|                                                              | 7        | Large Green Pony Htr Model    | 5  | 11:50 AM    | 12:00 PM    |  |
|                                                              | 1        | S/M Green Pony Htr Model      | 6  | 12:00 PM    | 12:10 PM    |  |
|                                                              |          | water and drag                |    | 12:10 PM    | 12:25 PM    |  |
|                                                              | 8C,9     | Large Green Pony Htr 2'9"     | 5  | 12:25 PM    | 12:55 PM    |  |
|                                                              | 12       | Large Green Pony Htr u/s      | 5  | 1:05 PM     | 1:15 PM     |  |
|                                                              | 2C, 3    | S/M Green Pony Htr 2'6", 2'3" | 8  | 1:20 PM     | 2:10 PM     |  |
|                                                              | 6        | S/M Green Pony Htr u/s        | 8  | 2:20 PM     | 2:30 PM     |  |
|                                                              | 331      | Pre-Child/Adult Eq 2'6"       | 7  | Open w/ Pre | e-Ch/Ad Htr |  |
|                                                              | 188,181  | Pre-Child/Adult Hunter 2'6"   | 8  | 2:35 PM     | 3:35 PM     |  |
|                                                              | 184      | Pre-Child/Adult Hunter u/s    | 8  | 3:40 PM     | 3:50 PM     |  |
|                                                              | 36,37    | Children's Pony Htr 2'6", 2'  | 3  | 3:55 PM     | 4:10 PM     |  |
|                                                              | 40       | Children's Pony Hunter u/s    | 3  | 4:15 PM     | 4:25 PM     |  |
|                                                              | 303      | Short/Long Stirrup Eq Flat    | 6  | 4:25 PM     | 4:35 PM     |  |
|                                                              | 177      | Short/Long Stirrup Warm Up    | 6  | Open w      | / SS/LS     |  |
|                                                              | 201 202  |                               | 7  | 4.40 014    |             |  |